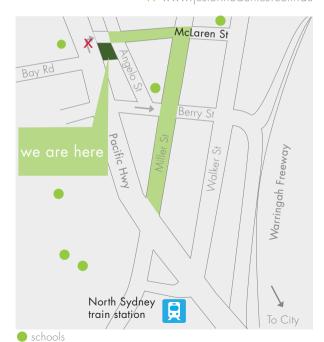

## **JUST ORTHODONTICS**

Suite 13, No.1 McLaren St, North Sydney, NSW 2060

T (02) 8095 0732 F (02) 8095 0712

E admin@justorthodontics.com.au

W www.justorthodontcs.com.au

PATIENT REFERRAL

| PATIENT      |                                   | D.O.B                                            |
|--------------|-----------------------------------|--------------------------------------------------|
| ADDRESS      |                                   |                                                  |
|              |                                   | _ PHONE                                          |
| REFERRING DO | CTOR                              |                                                  |
| Signature    |                                   | Date                                             |
| Crowding     | ☐ Crossbite☐ Deep bite☐ Open bite | □ Spacing □ Missing/Extra teeth □ Impacted teeth |
| COMMENTS     |                                   |                                                  |
|              |                                   |                                                  |
|              |                                   |                                                  |